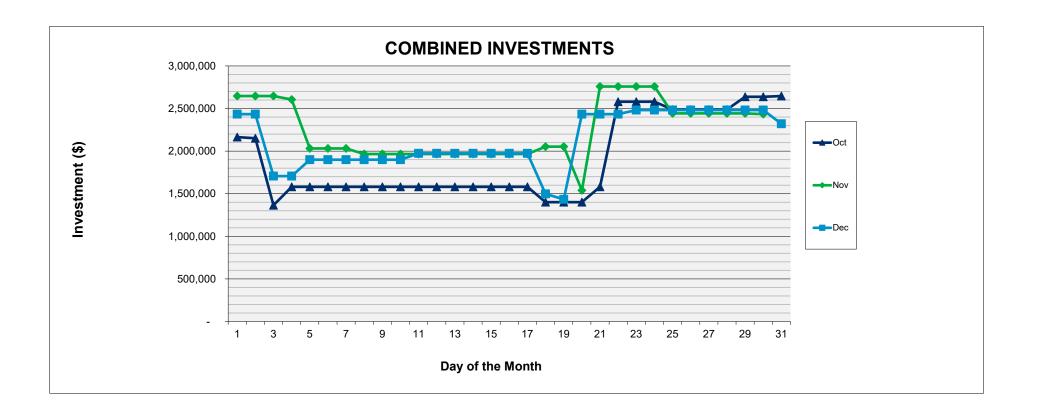

A. Approval of **November 21, 2024** Minutes

**Action** 

- B. Approval of Regularly Scheduled Meetings Calendar
- C. Approval of Payments and Deposits made October through December 2024
- D. Approval of Investments Report through December 2024
- E. Receive and File Management Services Agreements Update
- F. Receive and File Municipal Dental Pool Update
- G. Receive and File Agency Bonus Awards

# 1:20 p.m. Member Habkirk joined the meeting.

- A. Approval of **September 19, 2024** Minutes
- C. Approval of Payments and Deposits made July 2024 through September 2024
- D. Approval of Investments Report through September 2024
- E. Receive and File Management Services Agreements Update
- F. Receive and File Municipal Dental Pool Update
- G. Receive and File Agency Bonus Awards Update
- H. Approval of Update to HRP Workplace Violence and Al Policy

FROM: LINDSAY RICE, Accounting Manager Item: 3C

SUBJECT: PAYMENTS AND DEPOSITS – OCTOBER 2024 - DECEMBER 2024

#### **FISCAL IMPACT**

The net impact of all payments and deposits made this period maintains a minimal bank cash balance consistent with meeting funding obligations, while maximizing interest earnings in the Five Star money market account. Staff always seeks to minimize bank charges.

Two payments remain for the California Joint Powers Insurance Authority (CJPIA) liability; one due June 1, 2025, for \$287,500 and the final payment of \$525,000 due on June 1, 2026.

The fiscal impact of approving the attached list of expenditures is included in the approved budget or in subsequent contractual obligations.