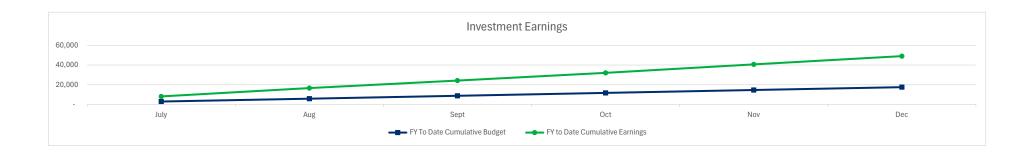

#### 4. TREASURER'S REPORT

A. Review of Preliminary FYTD Financial Reports through September 2024.

This is an informational item only. No action was taken.

Accounting Manager Rice reviewed the finance reports and provided information about how the recent cut in Federal interest rates are anticipated to affect the JPA's financials, as was asked at the last Executive Committee meeting. Accounting Manager Rice

indicated that it is the JPA's goal to maximize interest earnings while preserving liquidity to meet current and anticipated obligations.

Staff was asked how the JPA is performing in relation to last year as well as in relation to what was anticipated at this point in the fiscal year. Executive Director Selivanoff stated performance is about what was expected at this point in the year and not particularly different from last year.

It was asked if staff was considering any adjustments to investment strategies considering the significant change in the country's Federal administration. Executive Director Selivanoff explained that the JPA does not have a lot of funds in long term investments which are more reactive to such changes. Members discussed changes their agencies have made in response to the upcoming Federal administration change.

Staff was asked how investments are managed, particularly if a consultant is retained. Executive Director Selivanoff noted that most cash is in short term investments for the purpose of quick conversion to cash. Because of the lack of long term investments, it is thought that the cost of a consultant is not warranted.

It was additionally asked if the JPA was considering placing more funds in reserves due to the current climate. Executive Director Selivanoff answered that the team is balancing the desire to place additional funds in reserves without raising rates too much.